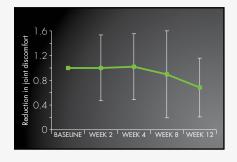

### RANGE OF MOTION STUDY

During a 12-week study on MonaVie Active, all participants showed a statistically significant improvement in range of motion with regard to the lumbar region and knees. In addition, participants noted a significant decrease in perceived generalized discomfort at weeks 8 and 12.