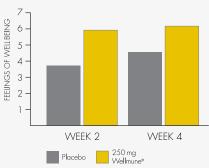

### RESPIRATORY HEALTH AND WELL BEING STUDIES

- In a four-week, double-blind, placebo-controlled study of 150 subjects ranging in age from 18 to 65, participants who took Wellmune reported improvements in respiratory and overall health as well as a decrease in tension and fatigue
- In a four-week study examining the effects of Wellmune in marathon runners who place their bodies under significant amounts of physical stress, participants who took Wellmune reported an improvement in their feelings of well being and in the maintenance of their overall health.