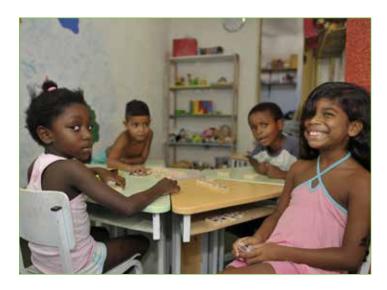

To address the specific needs for each age, the MORE Project has established three schools: the Crèche, Believer's Project, and Take Off Program. MORE serves families with children from newborn to 18 years old. Programs include education, nutritional meals, sports, and dance training. Due to the complex problems facing these kids, the MORE Project also provides psychological and social care.

## MORE BRAZIL'S EDUCATIONAL PROGRAMS

MORE Brazil has three different education programs serving over 500 children and teens.

**Nursery Program** Creché

**Shelter Care** 2 Shelter Homes

**Child Education** Believer's Project