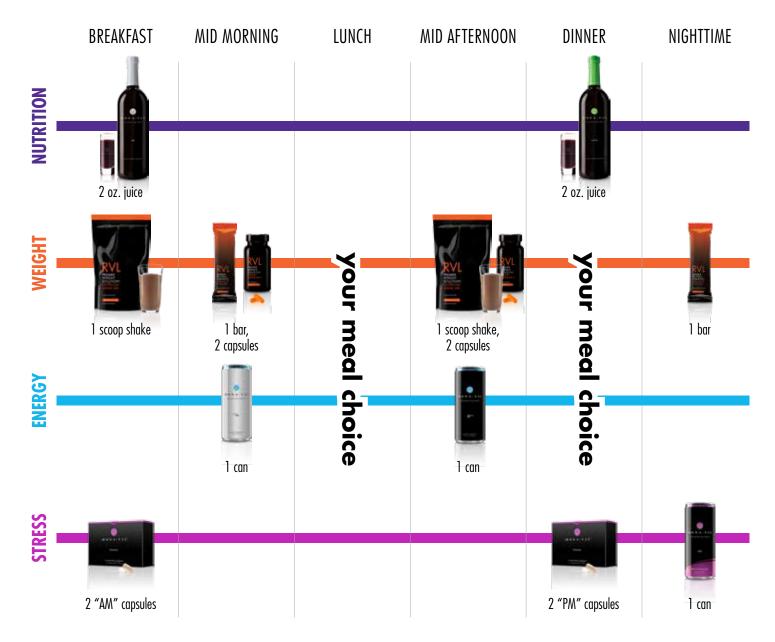

## FEEL YOUR BEST, EVERY DAY

MonaVie's high-quality natural products help you rebalance your body to help you feel better. If you feel better, then you will do better. You'll have more energy and motivation to enjoy each day. MonaVie products are designed around the idea of helping you feel your best so you can achieve what MonaVie was established to do: help you live A More Meaningful Life.

### PRODUCTS ALL DAY EVERY DAY

Below are some suggestions on how you can supplement MonaVie products into your regular daily routine of feeling your best.