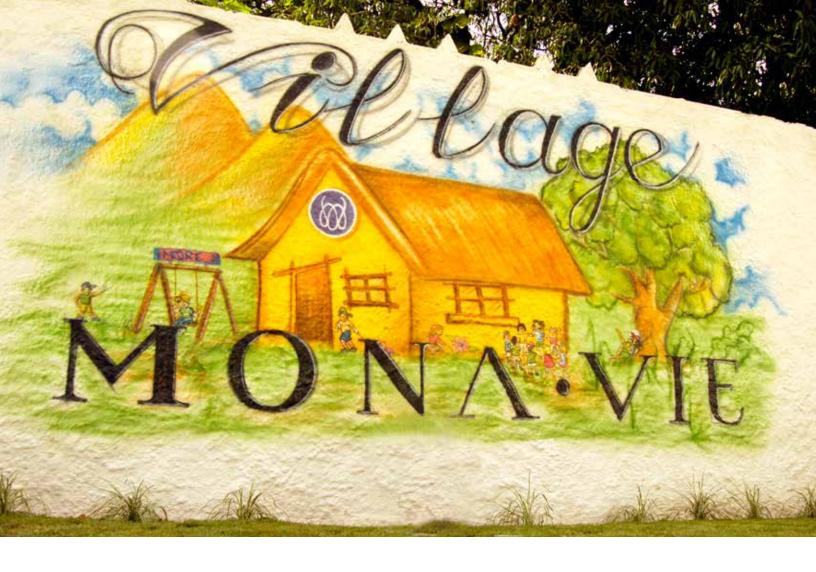

## MonaVie Gives Back through the MORE Project

CHANGING LIVES AND RESTORING FAMILIES

Since its inception, MonaVie has been committed to giving back to Brazil, the country where MonaVie products derive their powerful ingredients. Positioned as the fifth star of the company, the MORE Project was established in 2005 as an international humanitarian charity with the mission of empowering individuals who live in poverty to break the cycle of fear and hopelessness.

What started as a humble program eight years ago, has evolved into a robust, multi-faceted outreach solution. The MORE Project is addressing the critical needs of people living in the favelas (or slums) of Niteroi, Brazil, in the state of Rio de Janeiro. The MORE Project has also touched lives through service and gifts in other parts of the world.

## Changing the Lives of Brazil's Most Vulnerable

"When MORE began its work in Brazil, we simply wanted to relieve the immediate suffering facing so many families in the favelas. We had a weekly soup kitchen and then we located a safe space to help get the kids off the dangerous streets of the slum," says MORE Project Executive Director Andrea Barnes, "It was a small but real way to serve people in dire need."

The families the MORE Project serves live in an urban, heavily populated series of hillside communities. Because these communities are essentially squatters' villages, they are considered unofficial and their governance is outside the law. In reality, rival drug lords rule the communities. Violence and gang wars are an everyday occurrence. Most of the families in the favelas lack access to the most basic services, such as clean water, electricity, sewers, and garbage pick-up. Children are born into these communities and grow up without hope, believing that their life path of poverty and violence is already set. The MORE Project seeks to change this bleak reality for these children and, through them, for their families.