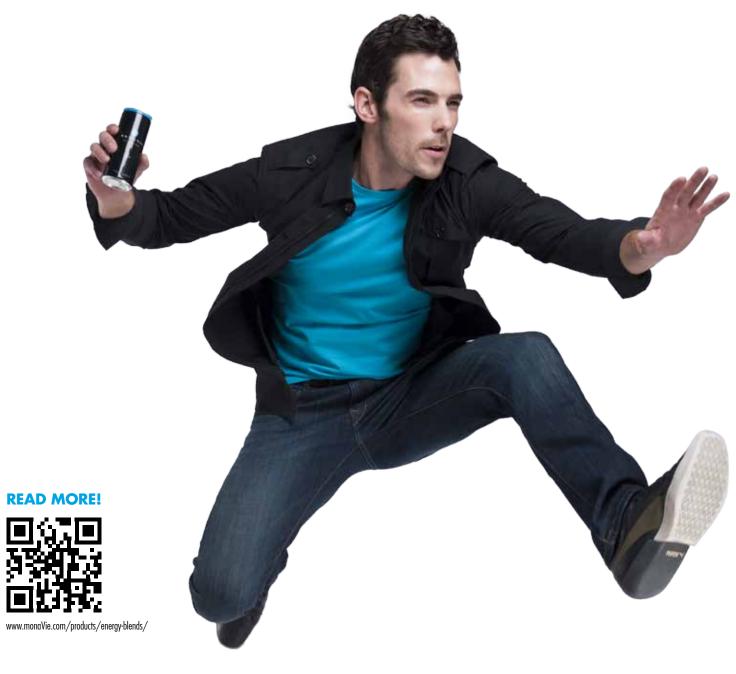

## RECHARGE YOUR BODY AND MIND

Recharge your body and mind with a boost of sustained energy. MonaVie E<sup>MV</sup> and MonaVie E<sup>MV</sup> Lite feature a proprietary blend of antioxidant-rich fruits, including the Brazilian superfruits açai and maqui, and natural sources of energy. Great tasting and lightly carbonated, these healthy formulas increase performance, endurance, and concentration by kicking up your energy level and keeping it there—without a subsequent crash. Finally, two healthy solutions to your body's everyday energy needs.

## SUSTAINED ENERGY WITHOUT THE CRASH

### PROVIDES LONGER LASTING ENERGY.\*

<sup>\*</sup>These statements have not been evaluated by the Food and Drug Administration. This product is not intended to diagnose, treat, cure, or prevent any disease.